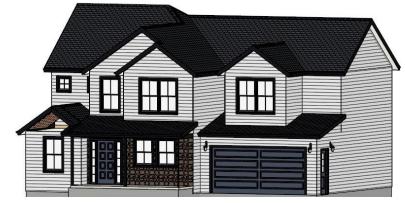

HAWKS RIDGE AT THE HIGHLANDS AT ARCHBALD PA LOT 38 HOME LOT PKG.

REDUCED Custom 2 Story Home \$539,900.00 475,000.00

2416 SQ. FT. LIVABLE AREA- 4 BEDROOM—LARGE MASTER BEDROOM WITH TILED SHOWER— 2 CAR OVERSIZE GARAGE—DINING ROOM— STUDY/OFFICE—-GRANITE COUNTERTOPS — REAR PORCH—-CONCRETE DRIVE AND WALKS—GAS VENTED FIREPLACE —2 1/2 BATHS — OPEN FOYER—LARGE KITCHEN —HARDWOOD FLOORS—-TANKLESS WATER HEATER —-GAS RANGE AND DRYER HOOK-UP —-VENTED RANGE —-GLASS DOORS STUDY —-ELECTRICAL UPGRADE —AND MORE...