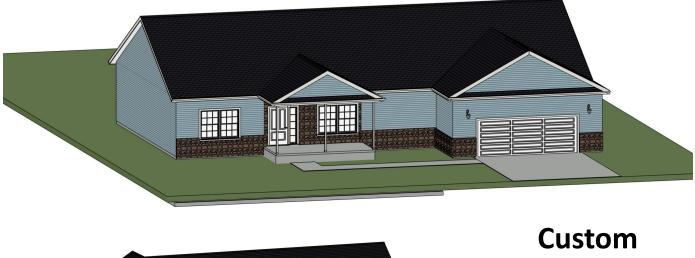

HAWKS RIDGE

AT THE HIGHLANDS AT ARCHBALD PA LOT 40 HOME LOT PKG.

2094 SOLET LIVABLE AREA - 3 BEDROOM - LARGE MASTER BEDROOM WITH

2094 SQ. FT. LIVABLE AREA- 3 BEDROOM —LARGE MASTER BEDROOM WITH PRIVATE BATH TILED SHOWER — 2 CAR OVERSIZE GARAGE —DINING ROOM— GRANITE COUNTERTOPS —KITCHEN ISLAND —-CONCRETE DRIVE AND WALKS— GAS VENTED FIREPLACE —LARGE PANTRY—-—LARGE KITCHEN—POURED CON-CRET BASEMENT—REAR DECK— CATHEDRAL CEILING AND MORE...