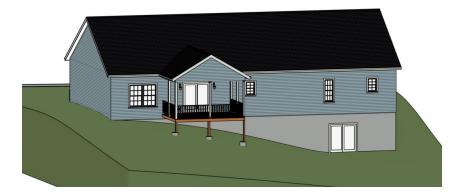

## HAWKS RIDGE

AT THE HIGHLANDS AT

ARCHBALD PA

LOT 60 HOME LOT PKG.

Custom

1 Story Home

\$495,000.00

2094 SQ. FT. LIVABLE AREA—3 BEDROOM —LARGE MASTER BEDROOM WITH PRIVATE BATH TILED SHOWER — 2 CAR OVERSIZE GARAGE —DINING ROOM—GRANITE COUNTERTOPS —KITCHEN ISLAND —-CONCRETE DRIVE AND WALKS—GAS VENTED FIRE-PLACE —LARGE PANTRY—-—LARGE KITCHEN—POURED CONCRET WALKOUT BASE-MENT WITH A FULL BATH—REAR COVERED DECK — CATHEDRAL CEILING AND MORE...

Powell Development —www.powelldevelopment.com Ken Powell 570-499-9449 e-mail kpowell531@aol.com