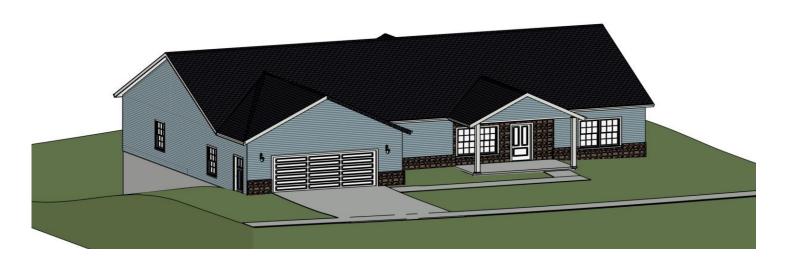

## HAWKS RIDGE

AT THE HIGHLANDS AT

ARCHBALD PA

LOT 60 HOME LOT PKG.

Custom

1 Story Home

\$495,000.00

2094 SQ. FT. LIVABLE AREA—3 BEDROOM —LARGE MASTER BEDROOM WITH PRIVATE BATH TILED SHOWER — 2 CAR OVERSIZE GARAGE —DINING ROOM—GRANITE COUNTERTOPS —KITCHEN ISLAND —-CONCRETE DRIVE AND WALKS—GAS VENTED FIRE-PLACE —LARGE PANTRY—-—LARGE KITCHEN—POURED CONCRET WALKOUT BASE-MENT WITH A FULL BATH—REAR COVERED DECK — CATHEDRAL CEILING AND MORE...

Powell Development —www.powelldevelopment.com Ken Powell 570-499-9449 e-mail kpowell531@aol.com